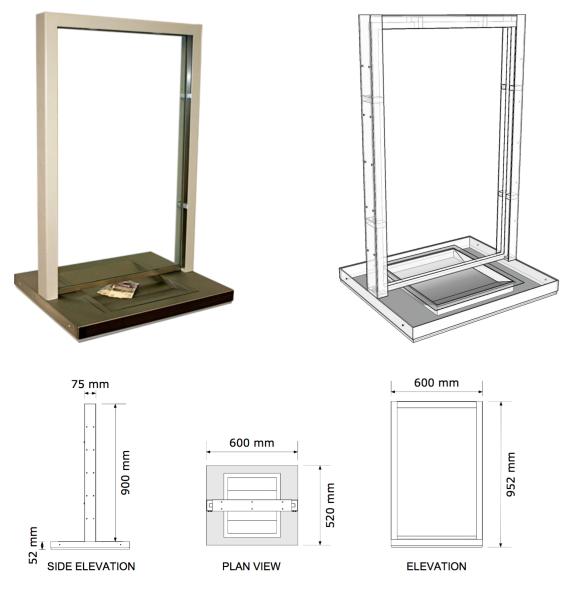

#### **Description**

The SW1 is a secure window with a shallow transaction tray incorporated. The tray is suitable for passing money and documents up to A3. The SW1 is suitable for internal and covered external use. With natural speech transfer, no maintenance and easy install the SW1 is available in standard and bespoke sizes.

#### Specification

Physical Attack resistant glass. Tray clearance 320mm wide x 24mm deep. Suggested wall aperture 605mm x 960mm. Manufactured from stainless steel; counter top and tray. Mild steel sub base and welded mild steel speech frame. Painted grey but other colours available.