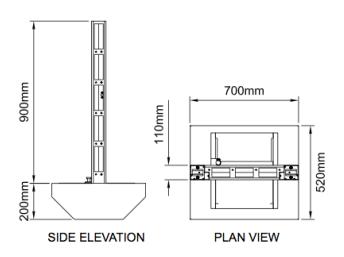

## **Specification**

EN 356 P6B Glazing. Suggested wall aperture 705mm x 1110mm. Welded stainless steel construction.