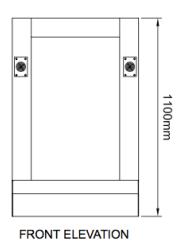

## **Specification**

EN 356 P6B Glazing. Suggested wall aperture 705mm x 1110mm. Welded stainless steel construction.