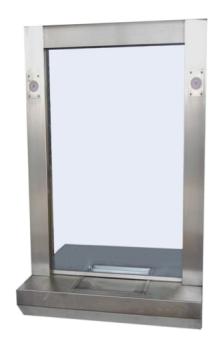

#### **Description**

The PASW is a physical attack Security Window incorporating a Deep Tray with Locking Lid or Combination Tray. Electronic speech transfer enables ease of installation the BSW is available in standard and bespoke sizes.

## **Specification**

EN 356 P6B Glazing. Suggested wall aperture 705mm x 1110mm. Welded stainless steel construction.